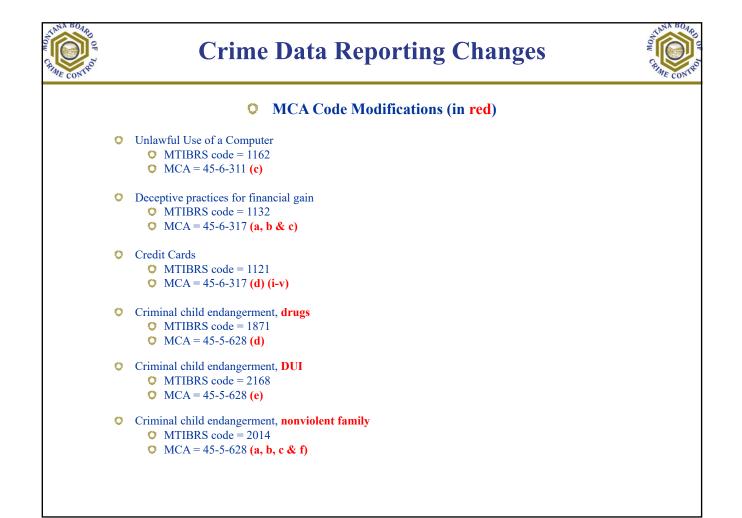

| Crime Data Reporting Changes<br>Collection Begins 1/1/17                                                                                                                                                 |                                                                    |                                     |                                  |                               |  |
|----------------------------------------------------------------------------------------------------------------------------------------------------------------------------------------------------------|--------------------------------------------------------------------|-------------------------------------|----------------------------------|-------------------------------|--|
| New Animal Cruelty Codes                                                                                                                                                                                 |                                                                    |                                     |                                  |                               |  |
| Offense Description                                                                                                                                                                                      | <u>DEACTIVATE</u><br>Old<br>MTIBRS Code                            | <u>DEACTIVAE</u><br>Old<br>UCR Code | <u>ADD</u><br>New<br>MTIBRS Code | <u>ADD</u><br>New<br>UCR Code |  |
| Animal cruelty                                                                                                                                                                                           | 2633                                                               | 90Z                                 | 1990                             | 720                           |  |
| Causing animals to fight                                                                                                                                                                                 | 2646                                                               | 90Z                                 | 1991                             | 720                           |  |
| Aggravated animal cruelty                                                                                                                                                                                | 2650                                                               | 90Z                                 | 1992                             | 720                           |  |
| Harming a police dog                                                                                                                                                                                     | 2637                                                               | 90Z                                 | 1993                             | 720                           |  |
| <ul> <li>MCA 45-8-211</li> <li>Crime against Soc</li> <li>Group A</li> <li>Add Type of Crime codes:</li> <li>A = Simple/O</li> <li>F = Organized</li> <li>I = Intention</li> <li>S = Animal S</li> </ul> | ninal Activity the<br>Gross Neglect<br>ed Abuse<br>al Abuse and To |                                     | <b>ry</b> for Animal Cr          | uelty offense                 |  |