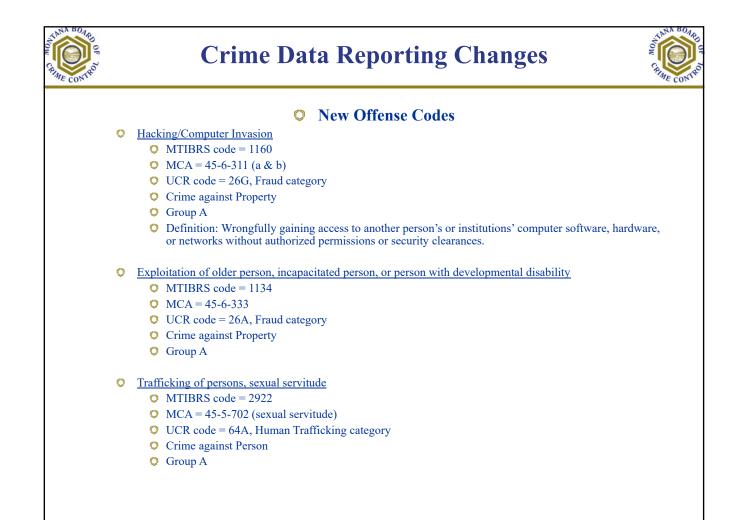

| Crime Data Reporting Changes<br>Collection Begins 1/1/17                                                                                                                                                 |                                                                    |                                     |                                  |                               |  |
|----------------------------------------------------------------------------------------------------------------------------------------------------------------------------------------------------------|--------------------------------------------------------------------|-------------------------------------|----------------------------------|-------------------------------|--|
| New Animal Cruelty Codes                                                                                                                                                                                 |                                                                    |                                     |                                  |                               |  |
| Offense Description                                                                                                                                                                                      | <u>DEACTIVATE</u><br>Old<br>MTIBRS Code                            | <u>DEACTIVAE</u><br>Old<br>UCR Code | <u>ADD</u><br>New<br>MTIBRS Code | <u>ADD</u><br>New<br>UCR Code |  |
| Animal cruelty                                                                                                                                                                                           | 2633                                                               | 90Z                                 | 1990                             | 720                           |  |
| Causing animals to fight                                                                                                                                                                                 | 2646                                                               | 90Z                                 | 1991                             | 720                           |  |
| Aggravated animal cruelty                                                                                                                                                                                | 2650                                                               | 90Z                                 | 1992                             | 720                           |  |
| Harming a police dog                                                                                                                                                                                     | 2637                                                               | 90Z                                 | 1993                             | 720                           |  |
| <ul> <li>MCA 45-8-211</li> <li>Crime against Soc</li> <li>Group A</li> <li>Add Type of Crime codes:</li> <li>A = Simple/O</li> <li>F = Organized</li> <li>I = Intention</li> <li>S = Animal S</li> </ul> | ninal Activity the<br>Gross Neglect<br>ed Abuse<br>al Abuse and To |                                     | <b>ry</b> for Animal Cr          | uelty offense                 |  |