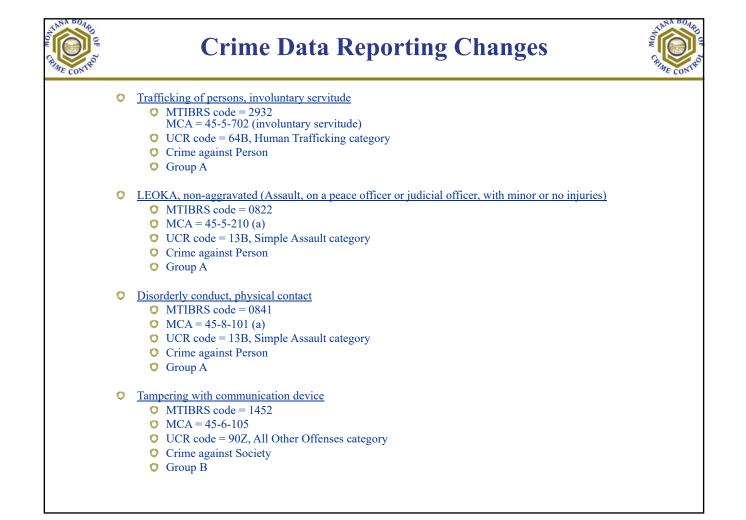

| Crime Data Reporting Changes<br>Collection Begins 1/1/17                                                                                                                                                 |                                                                    |                                     |                                  |                               |  |
|----------------------------------------------------------------------------------------------------------------------------------------------------------------------------------------------------------|--------------------------------------------------------------------|-------------------------------------|----------------------------------|-------------------------------|--|
| New Animal Cruelty Codes                                                                                                                                                                                 |                                                                    |                                     |                                  |                               |  |
| Offense Description                                                                                                                                                                                      | <u>DEACTIVATE</u><br>Old<br>MTIBRS Code                            | <u>DEACTIVAE</u><br>Old<br>UCR Code | <u>ADD</u><br>New<br>MTIBRS Code | <u>ADD</u><br>New<br>UCR Code |  |
| Animal cruelty                                                                                                                                                                                           | 2633                                                               | 90Z                                 | 1990                             | 720                           |  |
| Causing animals to fight                                                                                                                                                                                 | 2646                                                               | 90Z                                 | 1991                             | 720                           |  |
| Aggravated animal cruelty                                                                                                                                                                                | 2650                                                               | 90Z                                 | 1992                             | 720                           |  |
| Harming a police dog                                                                                                                                                                                     | 2637                                                               | 90Z                                 | 1993                             | 720                           |  |
| <ul> <li>MCA 45-8-211</li> <li>Crime against Soc</li> <li>Group A</li> <li>Add Type of Crime codes:</li> <li>A = Simple/O</li> <li>F = Organized</li> <li>I = Intention</li> <li>S = Animal S</li> </ul> | ninal Activity the<br>Gross Neglect<br>ed Abuse<br>al Abuse and To |                                     | <b>ry</b> for Animal Cr          | uelty offense                 |  |