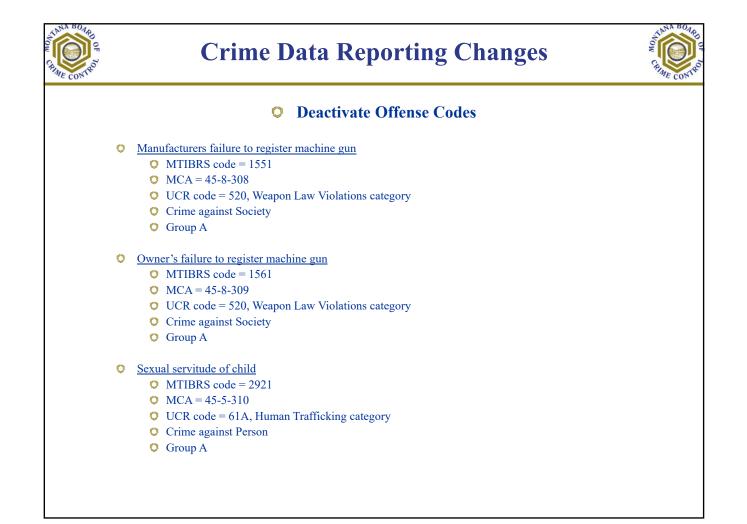

| Crime Data Reporting Changes<br>Collection Begins 1/1/17                                                                                                                                                 |                                                                    |                                     |                                  |                               |  |
|----------------------------------------------------------------------------------------------------------------------------------------------------------------------------------------------------------|--------------------------------------------------------------------|-------------------------------------|----------------------------------|-------------------------------|--|
| New Animal Cruelty Codes                                                                                                                                                                                 |                                                                    |                                     |                                  |                               |  |
| Offense Description                                                                                                                                                                                      | <u>DEACTIVATE</u><br>Old<br>MTIBRS Code                            | <u>DEACTIVAE</u><br>Old<br>UCR Code | <u>ADD</u><br>New<br>MTIBRS Code | <u>ADD</u><br>New<br>UCR Code |  |
| Animal cruelty                                                                                                                                                                                           | 2633                                                               | 90Z                                 | 1990                             | 720                           |  |
| Causing animals to fight                                                                                                                                                                                 | 2646                                                               | 90Z                                 | 1991                             | 720                           |  |
| Aggravated animal cruelty                                                                                                                                                                                | 2650                                                               | 90Z                                 | 1992                             | 720                           |  |
| Harming a police dog                                                                                                                                                                                     | 2637                                                               | 90Z                                 | 1993                             | 720                           |  |
| <ul> <li>MCA 45-8-211</li> <li>Crime against Soc</li> <li>Group A</li> <li>Add Type of Crime codes:</li> <li>A = Simple/O</li> <li>F = Organized</li> <li>I = Intention</li> <li>S = Animal S</li> </ul> | ninal Activity the<br>Gross Neglect<br>ed Abuse<br>al Abuse and To |                                     | <b>ry</b> for Animal Cr          | uelty offense                 |  |