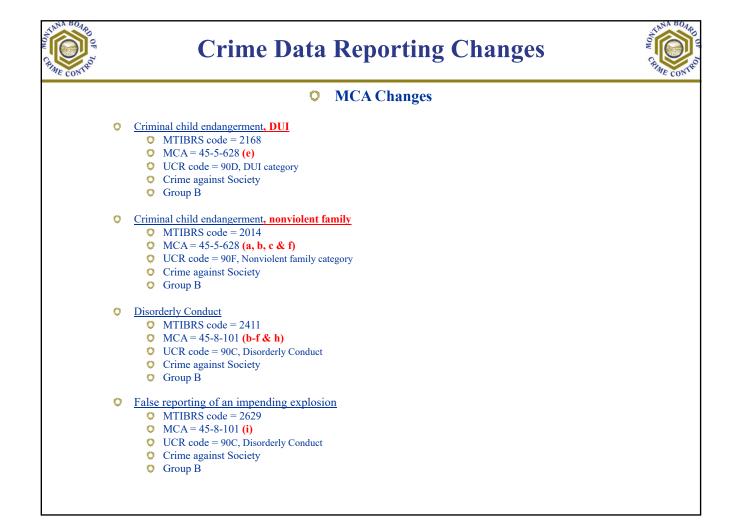

| Crime Data Reporting Changes<br>Collection Begins 1/1/17                                                                                                                                                 |                                                                    |                                     |                                  |                               |  |
|----------------------------------------------------------------------------------------------------------------------------------------------------------------------------------------------------------|--------------------------------------------------------------------|-------------------------------------|----------------------------------|-------------------------------|--|
| New Animal Cruelty Codes                                                                                                                                                                                 |                                                                    |                                     |                                  |                               |  |
| Offense Description                                                                                                                                                                                      | <u>DEACTIVATE</u><br>Old<br>MTIBRS Code                            | <u>DEACTIVAE</u><br>Old<br>UCR Code | <u>ADD</u><br>New<br>MTIBRS Code | <u>ADD</u><br>New<br>UCR Code |  |
| Animal cruelty                                                                                                                                                                                           | 2633                                                               | 90Z                                 | 1990                             | 720                           |  |
| Causing animals to fight                                                                                                                                                                                 | 2646                                                               | 90Z                                 | 1991                             | 720                           |  |
| Aggravated animal cruelty                                                                                                                                                                                | 2650                                                               | 90Z                                 | 1992                             | 720                           |  |
| Harming a police dog                                                                                                                                                                                     | 2637                                                               | 90Z                                 | 1993                             | 720                           |  |
| <ul> <li>MCA 45-8-211</li> <li>Crime against Soc</li> <li>Group A</li> <li>Add Type of Crime codes:</li> <li>A = Simple/O</li> <li>F = Organized</li> <li>I = Intention</li> <li>S = Animal S</li> </ul> | ninal Activity the<br>Gross Neglect<br>ed Abuse<br>al Abuse and To |                                     | <b>ry</b> for Animal Cr          | uelty offense                 |  |