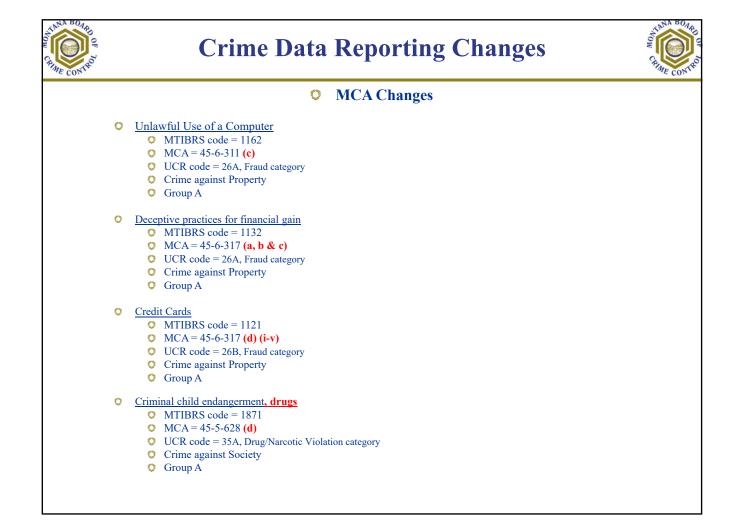

| Crime Data Reporting Changes<br>Collection Begins 1/1/17                                                                                                                                                 |                                                                    |                                     |                                  |                               |  |
|----------------------------------------------------------------------------------------------------------------------------------------------------------------------------------------------------------|--------------------------------------------------------------------|-------------------------------------|----------------------------------|-------------------------------|--|
| New Animal Cruelty Codes                                                                                                                                                                                 |                                                                    |                                     |                                  |                               |  |
| Offense Description                                                                                                                                                                                      | <u>DEACTIVATE</u><br>Old<br>MTIBRS Code                            | <u>DEACTIVAE</u><br>Old<br>UCR Code | <u>ADD</u><br>New<br>MTIBRS Code | <u>ADD</u><br>New<br>UCR Code |  |
| Animal cruelty                                                                                                                                                                                           | 2633                                                               | 90Z                                 | 1990                             | 720                           |  |
| Causing animals to fight                                                                                                                                                                                 | 2646                                                               | 90Z                                 | 1991                             | 720                           |  |
| Aggravated animal cruelty                                                                                                                                                                                | 2650                                                               | 90Z                                 | 1992                             | 720                           |  |
| Harming a police dog                                                                                                                                                                                     | 2637                                                               | 90Z                                 | 1993                             | 720                           |  |
| <ul> <li>MCA 45-8-211</li> <li>Crime against Soc</li> <li>Group A</li> <li>Add Type of Crime codes:</li> <li>A = Simple/O</li> <li>F = Organized</li> <li>I = Intention</li> <li>S = Animal S</li> </ul> | ninal Activity the<br>Gross Neglect<br>ed Abuse<br>al Abuse and To |                                     | <b>ry</b> for Animal Cr          | uelty offense                 |  |