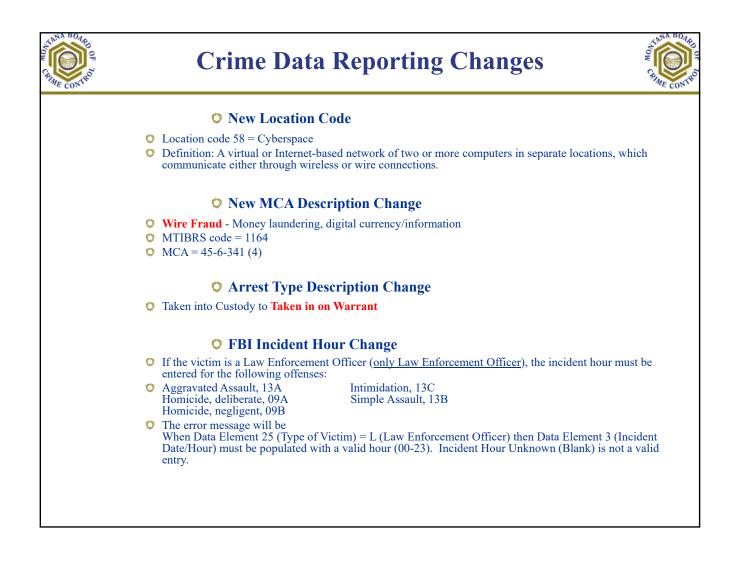

| Crime Data Reporting Changes<br>Collection Begins 1/1/17                                                                                                                                                 |                                                                    |                                     |                                  |                               |  |
|----------------------------------------------------------------------------------------------------------------------------------------------------------------------------------------------------------|--------------------------------------------------------------------|-------------------------------------|----------------------------------|-------------------------------|--|
| New Animal Cruelty Codes                                                                                                                                                                                 |                                                                    |                                     |                                  |                               |  |
| Offense Description                                                                                                                                                                                      | <u>DEACTIVATE</u><br>Old<br>MTIBRS Code                            | <u>DEACTIVAE</u><br>Old<br>UCR Code | <u>ADD</u><br>New<br>MTIBRS Code | <u>ADD</u><br>New<br>UCR Code |  |
| Animal cruelty                                                                                                                                                                                           | 2633                                                               | 90Z                                 | 1990                             | 720                           |  |
| Causing animals to fight                                                                                                                                                                                 | 2646                                                               | 90Z                                 | 1991                             | 720                           |  |
| Aggravated animal cruelty                                                                                                                                                                                | 2650                                                               | 90Z                                 | 1992                             | 720                           |  |
| Harming a police dog                                                                                                                                                                                     | 2637                                                               | 90Z                                 | 1993                             | 720                           |  |
| <ul> <li>MCA 45-8-211</li> <li>Crime against Soc</li> <li>Group A</li> <li>Add Type of Crime codes:</li> <li>A = Simple/O</li> <li>F = Organized</li> <li>I = Intention</li> <li>S = Animal S</li> </ul> | ninal Activity the<br>Gross Neglect<br>ed Abuse<br>al Abuse and To |                                     | <b>ry</b> for Animal Cr          | uelty offense                 |  |