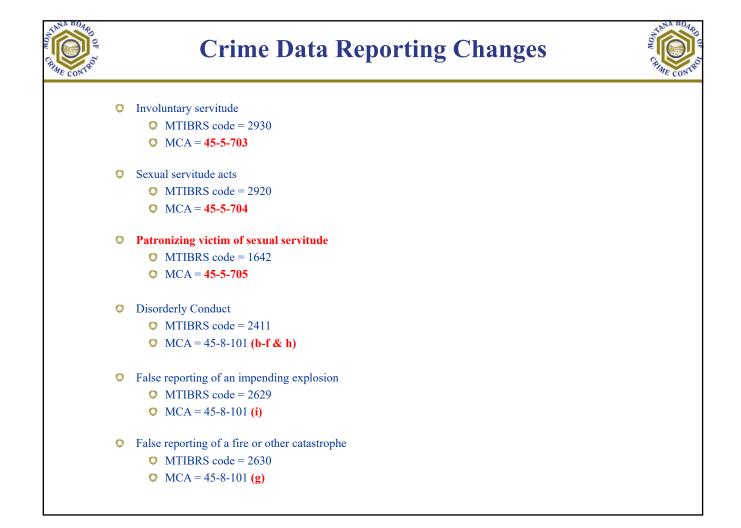

| Crime Data Reporting Changes<br>Collection Begins 1/1/17                                                                                                                                                 |                                                                    |                                     |                                  |                               |  |
|----------------------------------------------------------------------------------------------------------------------------------------------------------------------------------------------------------|--------------------------------------------------------------------|-------------------------------------|----------------------------------|-------------------------------|--|
| New Animal Cruelty Codes                                                                                                                                                                                 |                                                                    |                                     |                                  |                               |  |
| Offense Description                                                                                                                                                                                      | <u>DEACTIVATE</u><br>Old<br>MTIBRS Code                            | <u>DEACTIVAE</u><br>Old<br>UCR Code | <u>ADD</u><br>New<br>MTIBRS Code | <u>ADD</u><br>New<br>UCR Code |  |
| Animal cruelty                                                                                                                                                                                           | 2633                                                               | 90Z                                 | 1990                             | 720                           |  |
| Causing animals to fight                                                                                                                                                                                 | 2646                                                               | 90Z                                 | 1991                             | 720                           |  |
| Aggravated animal cruelty                                                                                                                                                                                | 2650                                                               | 90Z                                 | 1992                             | 720                           |  |
| Harming a police dog                                                                                                                                                                                     | 2637                                                               | 90Z                                 | 1993                             | 720                           |  |
| <ul> <li>MCA 45-8-211</li> <li>Crime against Soc</li> <li>Group A</li> <li>Add Type of Crime codes:</li> <li>A = Simple/O</li> <li>F = Organized</li> <li>I = Intention</li> <li>S = Animal S</li> </ul> | ninal Activity the<br>Gross Neglect<br>ed Abuse<br>al Abuse and To |                                     | <b>ry</b> for Animal Cr          | uelty offense                 |  |