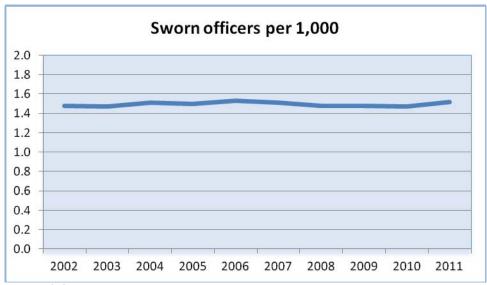

## SHERIFF'S OFFICE & POLICE DEPARTMENT 10 Year Trends

Does include 2 Universities.

Does include 2 Universities.

Does not include 2 Universities.

Does not include 2 Universities.

Does not include 2 Universities.