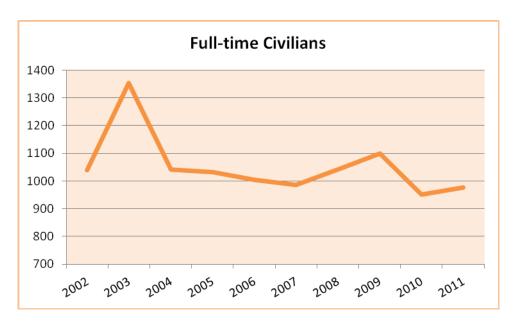

## SHERIFF'S OFFICE & POLICE DEPARTMENT 10 Year Trends

Does include 2 Universities.

Does include 2 Universities.

Does not include 2 Universities.

Does not include 2 Universities.

Does not include 2 Universities.