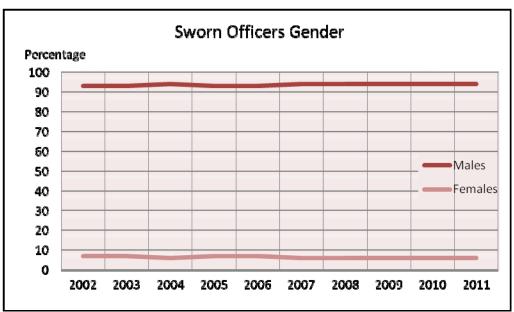

<sup>\*</sup> Police Departments includes 2 Universities.

| Full-time Sworn Officers by Gender |                         |      |                                 |     |  |  |  |
|------------------------------------|-------------------------|------|---------------------------------|-----|--|--|--|
| Agency                             | Number of Male Officers | %    | Number of<br>Female<br>Officers | %   |  |  |  |
| Sheriff's Offices                  | 723                     | 95%  | 39                              | 5%  |  |  |  |
| Police Departments *               | 697                     | 93%  | 52                              | 7%  |  |  |  |
| Subtotal                           | 1,420                   | 94%  | 91                              | 6%  |  |  |  |
| Airport Security                   | 26                      | 100% | 0                               | 0%  |  |  |  |
| State Agencies                     | 445                     | 95%  | 24                              | 5%  |  |  |  |
| Tribal Agencies                    | 95                      | 89%  | 12                              | 11% |  |  |  |
| University Security                | 27                      | 87%  | 4                               | 13% |  |  |  |
| Totals                             | 2,013                   | 94%  | 131                             | 6%  |  |  |  |