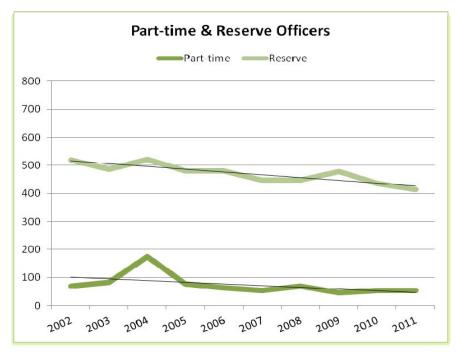

## SHERIFF'S OFFICE & POLICE DEPARTMENT 10 Year Trends

Does include 2 Universities.

Does include 2 Universities.

Does not include 2 Universities.

Does not include 2 Universities.

Does not include 2 Universities.