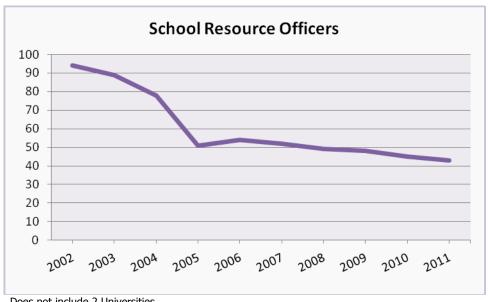

#### SHERIFF'S OFFICE SCHOOL RESOURCE OFFICERS

| Agoney                              | Population | Number School     | Total Full-time |
|-------------------------------------|------------|-------------------|-----------------|
| Agency                              | Population | Resource Officers | Sworn           |
| Cascade County Sheriff's Office     | 23,025     | 1                 | 34              |
| Gallatin County Sheriff's Office    | 40,541     | 1                 | 48              |
| Lake County Sheriff's Office        | 21,736     | 3                 | 23              |
| Ravalli County Sheriffs Office      | 32,712     | 1                 | 30              |
| Butte-Silver Bow LED                | 34,504     | 2                 | 50              |
| Yellowstone County Sheriff's Office | 37,414     | 4                 | 52              |
| TOTALS                              | 189,932    | 12                | 237             |

#### POLICE DEPARTMENT SCHOOL RESOURCE OFFICERS

| Agency                             | Population | Number School Resource Officers | Total Full-time<br>Sworn |
|------------------------------------|------------|---------------------------------|--------------------------|
| Great Falls Police Department      | 59,024     | 4                               | 85                       |
| Lewistown Police Department        | 5,953      | 1                               | 13                       |
| Columbia Falls Police Department   | 4,730      | 1                               | 9                        |
| Kalispell Police Department        | 20,104     | 2                               | 35                       |
| Bozeman Police Department          | 37,611     | 2                               | 60                       |
| West Yellowstone Police Department | 1,282      | 1                               | 6                        |
| Helena Police Department           | 28,440     | 4                               | 48                       |
| Missoula Police Department         | 67,381     | 5                               | 100                      |
| Livingston Police Department       | 7,107      | 1                               | 14                       |
| Hamilton Police Department         | 4,387      | 1                               | 15                       |
| Wolf Point Police Department       | 2,644      | 1                               | 8                        |
| Glasgow Police Department          | 3,279      | 1                               | 11                       |
| Billings Police Department         | 105,095    | 5                               | 140                      |
| Laurel Police Department           | 6,778      | 2                               | 13                       |
| TOTALS                             | 353,815    | 31                              | 557                      |

#### **SHERIFF'S OFFICE & POLICE DEPARTMENTS TOTALS**

Agencies = 20 18% of total reported agencies

Population covered = 543,747 54.5% of total population

School Resource Officers = 43 3% of total reported sworn officers

TRIBAL AGENCY SCHOOL RESOURCE OFFICERS

| Agency                                | Number School<br>Resource Officers | Total Full-time<br>Sworn |
|---------------------------------------|------------------------------------|--------------------------|
| Flathead Tribal Police Department     | 1                                  | 21                       |
| Fort Peck Department of Law & Justice | 3                                  | 28                       |
| Rocky Boy Tribal Police Department    | 1                                  | 13                       |
| TOTALS                                | 5                                  | 62                       |

Agencies = 3 50% of total reported agencies

School Resource Officers = 5 5% of total reported sworn officers