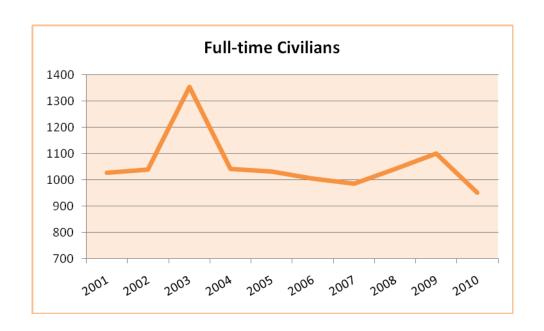

1

7/14/11

| Full-time Law Enforcement Personnel |                       |                    |                       |                              |  |  |  |
|-------------------------------------|-----------------------|--------------------|-----------------------|------------------------------|--|--|--|
| Type of Agency                      | Number of<br>Agencies | Sworn<br>Personnel | Civilian<br>Personnel | Total Full-time<br>Employees |  |  |  |
| Sheriff's Offices                   | 56                    | 737                | 785                   | 1,522                        |  |  |  |
| Police Departments                  | 52                    | 736                | 166                   | 902                          |  |  |  |
| Total PD & SO                       | 108                   | 1,473              | 951                   | 2,424                        |  |  |  |
|                                     |                       |                    |                       |                              |  |  |  |
| Airport Security                    | 3                     | 11                 | 0                     | 11                           |  |  |  |
| State Agencies                      | 5                     | 434                | 65                    | 499                          |  |  |  |
| Tribal Agencies                     | 7                     | 107                | 49                    | 156                          |  |  |  |
| University Security                 | 3                     | 38                 | 30                    | 68                           |  |  |  |
| Total, Other Agencies               | 18                    | 590                | 144                   | 734                          |  |  |  |
| _                                   |                       |                    |                       |                              |  |  |  |
| Statewide Totals                    | 126                   | 2,063              | 1,095                 | 3,158                        |  |  |  |