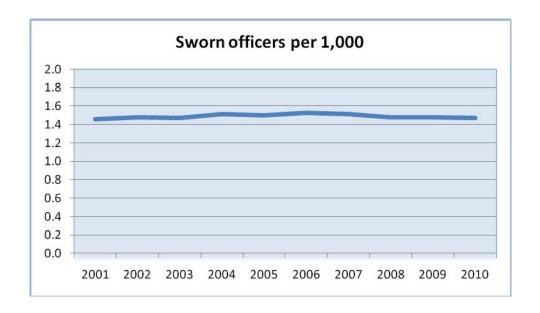

#### SHERIFF'S OFFICE FULL-TIME OFFICERS per 1,000

| SHERIFF'S OFFICE FULL-TIME OFFICERS per 1,000                  |                  |                               |                                 |                          |                                       |  |
|----------------------------------------------------------------|------------------|-------------------------------|---------------------------------|--------------------------|---------------------------------------|--|
| Agency                                                         | Population       | Total Full-time<br>Male Sworn | Total Full-time<br>Female Sworn | Total Full-time<br>Sworn | Full-time Sworn<br>Officers per 1,000 |  |
|                                                                |                  |                               |                                 |                          |                                       |  |
|                                                                |                  | tion Over 25,00               |                                 | 1                        | 1                                     |  |
| Flathead County Sheriff's Office                               | 54,952           | 51                            | 2                               | 53                       | 0.96                                  |  |
| Missoula County Sheriff's Office                               | 40,108           | 47                            | 1                               | 48                       | 1.20                                  |  |
| Gallatin County Sheriff's Office                               | 38,832           | 43                            | 5                               | 48                       | 1.24                                  |  |
| Butte-Silver Bow Law Enforcement Department                    | 33,009           | 43<br>50                      | 6                               | 49<br>54                 | 1.48                                  |  |
| Yellowstone County Sheriff's Office                            | 32,487           |                               | 4                               |                          | 1.66                                  |  |
| Ravalli County Sheriffs Office                                 | 32,367           | 30<br>43                      | 0 1                             | 30<br>44                 | 0.93                                  |  |
| Lewis & Clark County Sheriff's Office  Totals                  | 30,266           | 43                            | I                               | 44                       | 1.45                                  |  |
| 7 Agencies                                                     | 262,021          | 307                           | 19                              | 326                      | 1.24                                  |  |
|                                                                | Donulati         | 10 000 24                     | 000                             |                          |                                       |  |
| Casaada Cauntu Chaviffia Offica                                |                  | on 10,000 - 24,               |                                 | 1 22                     | 1 40                                  |  |
| Cascade County Sheriff's Office                                | 22,929           | 29                            | 3                               | 32                       | 1.40                                  |  |
| Lake County Sheriff's Office Lincoln County Sheriff's Office   | 20,772<br>13,960 | 23<br>20                      | 0                               | 25<br>20                 | 1.20                                  |  |
| Big Horn County Sheriff's Office                               | 13,960           | 14                            | 1                               | 15                       | 1.43                                  |  |
| Glacier County Sheriff's Office                                | 10,495           | 12                            | 0                               | 12                       | 1.14                                  |  |
| Jefferson County Sheriff's Office                              | 10,493           | 13                            | 0                               | 13                       | 1.14                                  |  |
| Totals                                                         | 10,192           | 13                            | 0                               | 13                       | 1.20                                  |  |
| 6 Agencies                                                     | 91,484           | 111                           | 6                               | 117                      | 1.28                                  |  |
|                                                                | Donulai          | tion 5,000 - 9,9              | 00                              |                          |                                       |  |
| Anaconda-Deer Lodge Law Enforcement Agency                     | 8,792            | 17                            | 1                               | 18                       | 2.05                                  |  |
| Park County Sheriff's Office                                   | 8,606            | 12                            | 1                               | 13                       | 1.51                                  |  |
| Sanders County Sheriff's Office                                | 7,949            | 8                             | 0                               | 8                        |                                       |  |
| Powell County Sheriff's Office                                 | 7,949            | 10                            | 0                               | 10                       | 1.01                                  |  |
|                                                                |                  | 12                            | 1                               | 13                       | 1.40                                  |  |
| Hill County Sheriff's Office                                   | 7,015<br>6,910   | 13                            | 0                               | 13                       | 1.85                                  |  |
| Rosebud County Sheriff's Office                                |                  | 7                             |                                 | 7                        | 1.88                                  |  |
| Stillwater County Sheriff's Office                             | 6,825            |                               | 0                               |                          | 1.03                                  |  |
| Roosevelt County Sheriff's Office                              | 6,649            | 11                            | 0                               | 11<br>10                 | 1.65                                  |  |
| Madison County Sheriff's Office                                | 6,491            | 10                            | 0                               |                          | 1.54                                  |  |
| Teton County Sheriff's Office                                  | 6,094<br>5,479   | 9                             | 0                               | 9                        | 1.48                                  |  |
| Carbon County Sheriff's Office                                 |                  | 8                             | 0                               | 8                        | 1.46                                  |  |
| Fergus County Sheriff's Office                                 | 5,279            | 8                             | 1                               | 9                        | 1.70                                  |  |
| Blaine County Sheriff's Office                                 | 5,211            | 8                             | 0                               | 8                        | 1.54                                  |  |
| Toole County Sheriff's Office                                  | 5,174            | 11                            | 1                               | 12                       | 2.32                                  |  |
| Totals 14 Agencies                                             | 93,601           | 144                           | 5                               | 149                      | 1.59                                  |  |
|                                                                |                  |                               | •                               |                          |                                       |  |
| Drandwater County Charles Offi-                                |                  | tion Under 5,00               |                                 | 10                       | 2.05                                  |  |
| Broadwater County Sheriff's Office                             | 4,869            |                               | 1                               | 10                       | 2.05                                  |  |
| Beaverhead County Sheriff's Office                             | 4,764            | 6                             | 0                               | 6                        | 1.26                                  |  |
| Musselshell Sheriff's Office                                   | 4,641            | 8                             | 0                               | 8                        | 1.72                                  |  |
| Dawson County Sheriff's Office                                 | 3,932            | <u>4</u><br>7                 | 1                               | 5<br>7                   | 1.27                                  |  |
| Phillips County Sheriff's Office                               | 3,914            | 8                             | 0                               | 8                        | 1.79                                  |  |
| Valley County Sheriff's Office Mineral County Sheriff's Office | 3,879<br>3,853   | 6                             | 0                               | 6                        | 2.06<br>1.56                          |  |
| Sweet Grass County Sheriff's Office                            | 3,853            | 6                             | 0                               | 6                        | 1.50                                  |  |
| Chouteau County Sheriffs Office                                | 3,688            | 9                             | 0                               | 9                        | 2.44                                  |  |
| Richland County Sheriff's Office                               | 3,649            | 7                             | 0                               | 7                        | 1.92                                  |  |
| Pondera County Sheriff's Office                                | 3,849            | 9                             | 0                               | 9                        | 2.71                                  |  |
| Sheridan County Sheriff's Office                               | 3,317            | 7                             | 0                               | 7                        | 2.19                                  |  |
| Custer County Sheriff's Office                                 | 3,171            | 6                             | 0                               | 6                        | 1.95                                  |  |
| Granite County Sheriff's Office                                | 2,902            | 5                             | 0                               | 5                        | 1.72                                  |  |
| Judith Basin County Sheriff                                    | 2,038            | 4                             | 0                               | 4                        | 1.72                                  |  |
| Wheatland County Sheriff's Office                              | 2,038            |                               | 1                               | 5                        | 2.45                                  |  |
| wineauana county oneith 3 Office                               | 2,030            | +                             | 1 1                             | . J                      | 2.40                                  |  |

| Meagher County Sheriff's Office      | 1,918     | 4     | 0  | 4     | 2.09 |
|--------------------------------------|-----------|-------|----|-------|------|
| Liberty County Sheriff's Office      | 1,723     | 5     | 0  | 5     | 2.90 |
| Daniels County Sheriff's Office      | 1,686     | 3     | 0  | 3     | 1.78 |
| Powder River County Sheriff's Office | 1,657     | 3     | 0  | 3     | 1.81 |
| McCone County Sheriff's Office       | 1,604     | 4     | 0  | 4     | 2.49 |
| Carter County Sheriff's Office       | 1,197     | 3     | 0  | 3     | 2.51 |
| Garfield County Sheriff's Office     | 1,172     | 2     | 0  | 2     | 1.71 |
| Prairie County Sheriff's Office      | 1,108     | 3     | 0  | 3     | 2.71 |
| Fallon County Sheriff's Office       | 1,088     | 3     | 0  | 3     | 2.76 |
| Golden Valley County Sheriff         | 1,068     | 2     | 0  | 2     | 1.87 |
| Wibaux County Sheriff's Office       | 887       | 2     | 0  | 2     | 2.25 |
| Treasure County Sheriff's Office     | 596       | 1     | 1  | 2     | 3.36 |
| Petroleum County Sheriff's Office    | 438       | 1     | 0  | 1     | 2.28 |
| Totals                               |           |       |    |       |      |
| 29 Agencies                          | 73,585    | 141   | 4  | 145   | 1.97 |
| Grand Totals                         |           |       |    |       |      |
| 56 Agencies                          | 520,691   | 703   | 34 | 737   | 1.42 |
| Totals PD & SO                       |           |       |    |       |      |
| 110 Agencies                         | 1,022,457 | 1,414 | 89 | 1,503 | 1.47 |
|                                      |           |       |    |       |      |

# POLICE DEPARTMENT FULL-TIME OFFICERS per 1,000

|                                                          |                | Total Full-time              | Total Full-time      | Total Full-time | Full-time Sworn    |
|----------------------------------------------------------|----------------|------------------------------|----------------------|-----------------|--------------------|
| Agency                                                   | Population     | Male Sworn                   | Female Sworn         | Sworn           | Officers per 1,000 |
|                                                          |                |                              |                      |                 |                    |
|                                                          |                | opulation Over 1             |                      | 1               | ,                  |
| Billings Police Department                               | 108,039        | 111                          | 13                   | 124             | 1.15               |
| Totals                                                   | 400.000        | 444                          | 4.0                  |                 |                    |
| 1 Agency                                                 | 108,039        | 111                          | 13                   | 124             | 1.15               |
|                                                          | Po             | pulation 50,000              | - 99,999             |                 |                    |
| Missoula Police Department                               | 70,559         | 88                           | 12                   | 100             | 1.42               |
| Great Falls Police Department                            | 59,984         | 81                           | 4                    | 85              | 1.42               |
| Totals                                                   |                |                              |                      |                 |                    |
| 2 Agencies                                               | 130,543        | 169                          | 16                   | 185             | 1.42               |
|                                                          | Po             | pulation 25,000              | - 49.999             |                 |                    |
| Bozeman Police Department                                | 40.892         | 51                           | 6                    | 57              | 1.39               |
| Helena Police Department                                 | 30,520         |                              | 3                    | 50              | 1.64               |
| Totals                                                   |                |                              | -                    |                 |                    |
| 2 Agencies                                               | 71,412         | 98                           | 9                    | 107             | 1.50               |
|                                                          | D              |                              | 24.000               |                 |                    |
| Kalispell Police Department                              | 22,568         | <b>pulation 10,000</b><br>31 | - <b>24,999</b><br>3 | 34              | 1.51               |
| University of Montana Office of                          |                |                              |                      |                 |                    |
| Public Safety                                            | 16,800         | 13                           | 0                    | 13              | 0.77               |
| Montana State University Police                          |                |                              | _                    |                 |                    |
| Department                                               | 16,242         | 14                           | 3                    | 17              | 1.05               |
| Totals                                                   |                |                              |                      |                 |                    |
| 3 Agencies                                               | 55,610         | 58                           | 6                    | 64              | 1.15               |
|                                                          | _              |                              |                      |                 |                    |
| Harma Dallas Danasturant                                 | 9,726          | opulation 5,000              | · ·                  | 10              | 1.95               |
| Havre Police Department Whitefish Police Department      | 8,776          |                              | 0                    | 19<br>17        | 1.95               |
| Belgrade Police Department                               | 8,518          |                              | 0                    | 15              | 1.74               |
| Miles City Police Department                             | 8,141          |                              | 0                    | 17              | 2.09               |
| Livingston Police Department                             | 7,461          | 13                           | 1                    | 14              | 1.88               |
| Laurel Police Department                                 | 6,841          | 13                           | 0                    | 13              | 1.90               |
| Lewistown Police Department                              | 5,936          | 14                           | 0                    | 14              | 2.36               |
| Columbia Falls Police Department                         | 5,569          |                              | 0                    | 9               | 1.62               |
| Polson Police Department                                 | 5,383          |                              | 1                    | 12              | 2.23               |
| Hamilton Police Department                               | 5,129          | 14                           | 1                    | 15              | 2.92               |
| Totals                                                   | 71 400         | 142                          | 3                    | 145             | 2.02               |
| 10 Agencies                                              | 71,480         | 142                          | 3                    | 145             | 2.03               |
|                                                          | F              | Population Unde              | r 5,000              |                 |                    |
| Sidney Police Department                                 | 4,855          |                              | 1                    | 10              | 2.06               |
| Glendive Police Department                               | 4,635          |                              | 1                    | 9               | 1.94               |
| Dillon Police Department                                 | 4,250          |                              | 0                    | 8               | 1.88               |
| Cut Bank Police Department                               | 3,179          |                              | 0                    | 7               | 2.20               |
| Libby Police Department                                  | 2,898          |                              | 1                    | 6               | 2.07               |
| Glasgow Police Department                                | 2,854          |                              | 2                    | 10<br>8         | 3.50<br>3.12       |
| Wolf Point Police Department Red Lodge Police Department | 2,562<br>2,531 |                              | 0                    | 7               | 2.77               |
| Conrad Police Department                                 | 2,481          |                              | 0                    | 5               | 2.02               |
| Colstrip Police Department                               | 2,395          |                              | 1                    | 6               | 2.51               |
| East Helena Police Department                            | 2,204          |                              | 0                    | 5               | 2.27               |
| Stevensville Police Department                           | 2,087          |                              | 0                    | 2               | 0.96               |
| Columbus Police Department                               | 2,078          | 4                            | 0                    | 4               | 1.92               |
| Ronan Police Department                                  | 2,030          |                              | 0                    | 5               | 2.46               |
| Three Forks Police Department                            | 2,004          |                              | 0                    | 2               | 1.00               |
| Manhattan Police Department                              | 1,712          |                              | 0                    | 1               | 0.58               |
| Baker Police Department                                  | 1,647          | 3                            | 0                    | 3               | 1.82               |

9

7/14/11

| West Yellowstone Police Department          | 1,549     | 5     | 0   | 5     | 3.23 |
|---------------------------------------------|-----------|-------|-----|-------|------|
| Boulder Police Department                   | 1,503     | 1     | 1   | 2     | 1.33 |
| Thompson Falls Police Department            | 1,450     | 3     | 0   | 3     | 2.07 |
| Fort Benton Police Department               | 1,438     | 4     | 0   | 4     | 2.78 |
| Chinook Police Department                   | 1,270     | 3     | 0   | 3     | 2.36 |
| Plains Police Department                    | 1,268     | 3     | 0   | 3     | 2.37 |
| Ennis Police Department                     | 1,077     | 1     | 0   | 1     | 0.93 |
| Eureka Police Department                    | 1,002     | 3     | 0   | 3     | 2.99 |
| Troy Police Department                      | 969       | 3     | 0   | 3     | 3.10 |
| Poplar Police Department                    | 886       | 3     | 0   | 3     | 3.39 |
| Fairview Police Department                  | 840       | 1     | 1   | 2     | 2.38 |
| Pinesdale Police Department                 | 832       | 0     | 0   | 0     | 0.00 |
| St. Ignatius Police Department              | 814       | 2     | 0   | 2     | 2.46 |
| Bridger Police Department                   | 740       | 2     | 0   | 2     | 2.70 |
| Darby Police Department                     | 720       | 2     | 0   | 2     | 2.78 |
| Joliet Police Department                    | 650       | 1     | 0   | 1     | 1.54 |
| Hot Springs Police Department               | 590       | 2     | 0   | 2     | 3.39 |
| Fromberg Police Department                  | 438       | 1     | 0   | 1     | 2.28 |
| Brockton Police Department                  | 244       | 1     | 0   | 1     | 4.10 |
| Totals                                      |           |       |     |       |      |
| 36 Agencies                                 | 64,682    | 133   | 8   | 141   | 2.18 |
|                                             |           |       |     |       |      |
| Grand Totals                                |           |       |     |       |      |
| 54 Agencies                                 | 501,766   | 711   | 55  | 766   | 1.53 |
|                                             | 1         |       | T . |       |      |
| Totals PD & SO                              |           |       |     |       |      |
| *Police Departments includes 2 Universities | 1,022,457 | 1,414 | 89  | 1,503 | 1.47 |