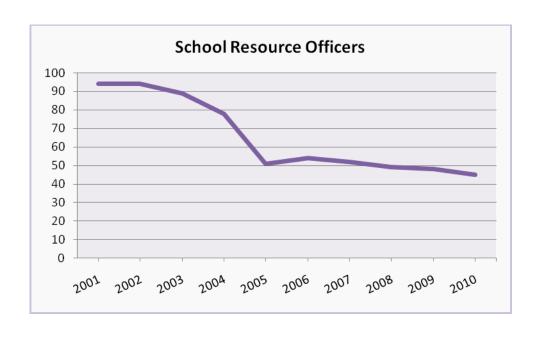

#### SHERIFF'S OFFICE SCHOOL RESOURCE OFFICERS

| Agency                              | Population | Number School<br>Resource Officers | Total Full-time<br>Sworn |
|-------------------------------------|------------|------------------------------------|--------------------------|
| Cascade County Sheriff's Office     | 22,929     | 1                                  | 129                      |
| Anaconda-Deer Lodge County LEA      | 8,792      | 1                                  | 18                       |
| Gallatin County Sheriff's Office    | 38,832     | 1                                  | 66                       |
| Lake County Sheriff's Office        | 20,772     | 3                                  | 56                       |
| Ravalli County Sheriffs Office      | 32,367     | 2                                  | 61                       |
| Butte-Silver Bow LED                | 33,009     | 2                                  | 98                       |
| Wibaux County Sheriff's Office      | 887        | 1                                  | 2                        |
| Yellowstone County Sheriff's Office | 32,487     | 3                                  | 147                      |
| TOTALS                              | 190,075    | 14                                 | 577                      |

#### POLICE DEPARTMENT SCHOOL RESOURCE OFFICERS

| Agency                             | Population | Number School<br>Resource Officers | Total Full-time<br>Sworn |
|------------------------------------|------------|------------------------------------|--------------------------|
| Great Falls Police Department      | 59,984     | 4                                  | 122                      |
| Miles City Police Department       | 8,141      | 1                                  | 19                       |
| Lewistown Police Department        | 5,936      | 1                                  | 23                       |
| Columbia Falls Police Department   | 5,569      | 1                                  | 10                       |
| Kalispell Police Department        | 22,568     | 2                                  | 40                       |
| Bozeman Police Department          | 40,892     | 2                                  | 61                       |
| West Yellowstone Police Department | 1,549      | 1                                  | 10                       |
| Helena Police Department           | 30,520     | 4                                  | 73                       |
| Missoula Police Department         | 70,559     | 5                                  | 121                      |
| Livingston Police Department       | 7,461      | 1                                  | 15                       |
| Hamilton Police Department         | 5,129      | 1                                  | 16                       |
| Wolf Point Police Department       | 2,562      | 1                                  | 9                        |
| Billings Police Department         | 108,039    | 5                                  | 147                      |
| Laurel Police Department           | 6,841      | 2                                  | 17                       |
| TOTALS                             | 375,750    | 31                                 | 683                      |

#### SHERIFF'S OFFICE & POLICE DEPARTMENTS TOTALS

Agencies = 22 20% of total reported agencies

Population covered = 565,825 57% of total population

School Resource Officers = 45 3% of total reported sworn officers

TRIBAL AGENCY SCHOOL RESOURCE OFFICERS

| Agency                                                 | Number School<br>Resource Officers | Total Full-time<br>Sworn |
|--------------------------------------------------------|------------------------------------|--------------------------|
| Flathead Tribal Police Department                      | 1                                  | 31                       |
| Fort Peck Tribes Department of<br>Law & Justice Police | 1                                  | 24                       |
| Northern Cheyenne Agency, BIA-OJS                      | 1                                  | 22                       |
| Rocky Boy Tribal LEA                                   | 1                                  | 17                       |
| TOTALS                                                 | 4                                  | 94                       |

Agencies = 4 57% of total reported agencies

School Resource Officers = 4 4% of total reported sworn officers

| SHERIFF'S OFFICE & POLICE DEPARTMENT GANG UNITS                              |   |   |     |  |
|------------------------------------------------------------------------------|---|---|-----|--|
| Agency Number Full-time Number Part-time Gang Unit Gang Unit Total Full-time |   |   |     |  |
| Roosevelt Sheriff's Office                                                   | 1 | 0 | 25  |  |
| Great Falls Police Department 1 1 122                                        |   |   |     |  |
| Totals                                                                       | 2 | 1 | 147 |  |