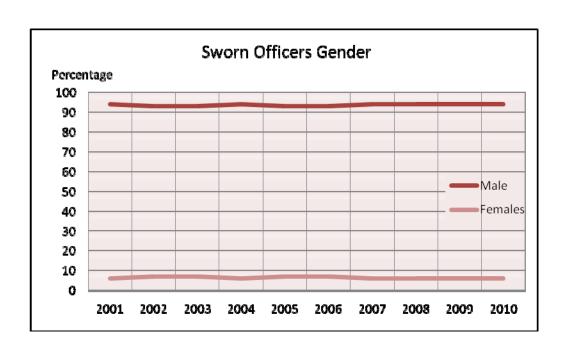

2

Police Departments does include 2 Universities.

7/14/11

| Full-time Sworn Officers by Gender |                         |      |                                 |    |  |  |
|------------------------------------|-------------------------|------|---------------------------------|----|--|--|
| Agency                             | Number of Male Officers | %    | Number of<br>Female<br>Officers | %  |  |  |
| Sheriff's Offices                  | 703                     | 95%  | 34                              | 5% |  |  |
| Police Departments                 | 684                     | 93%  | 52                              | 7% |  |  |
| Subtotal                           | 1,387                   | 94%  | 86                              | 6% |  |  |
| Airport Security                   | 11                      | 100% | 0                               | 0% |  |  |
| State Agencies                     | 409                     | 94%  | 25                              | 6% |  |  |
| Tribal Agencies                    | 98                      | 92%  | 9                               | 8% |  |  |
| University Security                | 35                      | 92%  | 3                               | 8% |  |  |
| Totals                             | 1,940                   | 94%  | 123                             | 6% |  |  |