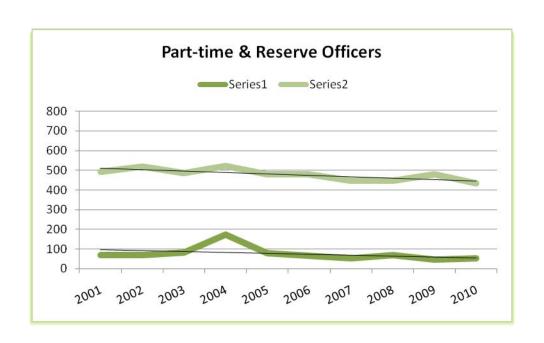

| Part-time Sworn and Reserve Personnel               |                     |                             |  |  |  |  |
|-----------------------------------------------------|---------------------|-----------------------------|--|--|--|--|
|                                                     | Reserve<br>Officers | Part-time<br>Sworn Officers |  |  |  |  |
| Sheriff's Offices                                   | 362                 | 16                          |  |  |  |  |
| Total Agencies                                      | 42                  | 12                          |  |  |  |  |
| Police Departments                                  | 73                  | 37                          |  |  |  |  |
| Total Agencies                                      | 27                  | 19                          |  |  |  |  |
|                                                     |                     |                             |  |  |  |  |
| <b>Total</b> Sheriff's Offices & Police Departments | 435                 | 53                          |  |  |  |  |
| Total Agencies                                      | 69                  | 31                          |  |  |  |  |