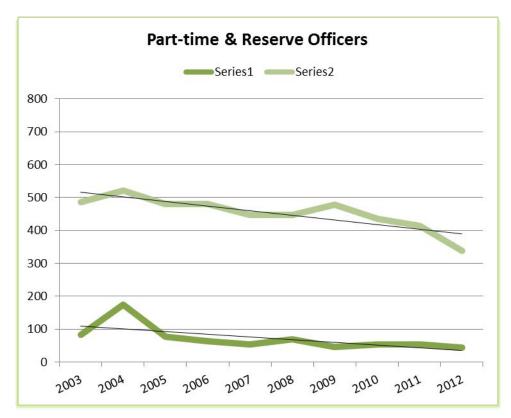

### SHERIFF'S OFFICE & POLICE DEPARTMENT 10 Year Trends

Does include 1 University.

Does include 1 University.

Does not include 1 University.

Does not include 1 University.

Does not include 1 University.