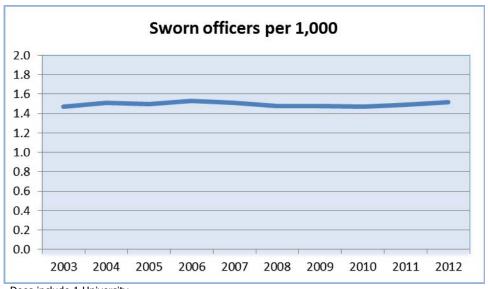

### SHERIFF'S OFFICE & POLICE DEPARTMENT 10 Year Trends

Does include 1 University.

Does include 1 University.

Does not include 1 University.

Does not include 1 University.

Does not include 1 University.