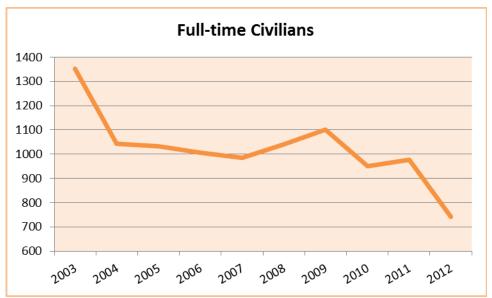

### SHERIFF'S OFFICE & POLICE DEPARTMENT 10 Year Trends

Does include 1 University.

Does include 1 University.

Does not include 1 University.

Does not include 1 University.

Does not include 1 University.