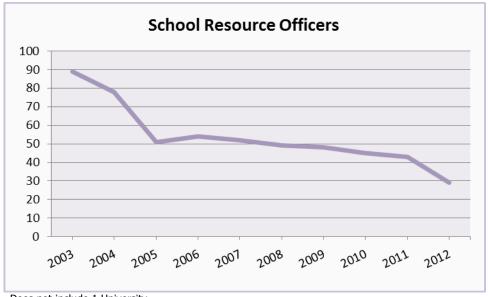

#### SHERIFF'S OFFICE SCHOOL RESOURCE OFFICERS

| Agency                           | Population |                   | Total Full-time |
|----------------------------------|------------|-------------------|-----------------|
| 3 ,                              | •          | Resource Officers | Sworn Officers  |
| Gallatin County Sheriff's Office | 41,329     | 1                 | 48              |
| Butte-Silver Bow LED             | 34,622     | 2                 | 49              |
| Cascade County Sheriff's Office  | 23,046     | 19                | 33              |
| Lake County Sheriff's Office     | 21,842     | 3                 | 24              |
| Mineral Sheriff's Office         | 4,237      | 1                 | 6               |
| TOTALS 5 Agencies                | 125,076    | 26                | 160             |

#### POLICE DEPARTMENT SCHOOL RESOURCE OFFICERS

| Agency                             | Population | Number School Resource Officers | Total Full-time<br>Sworn Officers |
|------------------------------------|------------|---------------------------------|-----------------------------------|
| Billings Police Department         | 106,371    | 5                               | 141                               |
| Missoula Police Department         | 67,758     | 5                               | 99                                |
| Great Falls Police Department      | 59,360     | 4                               | 84                                |
| Bozeman Police Department          | 38,289     | 2                               | 62                                |
| Helena Police Department           | 28,791     | 4                               | 52                                |
| Kalispell Police Department        | 20,147     | 2                               | 35                                |
| Livingston Police Department       | 7,017      | 1                               | 14                                |
| Laurel Police Department           | 6,861      | 2                               | 13                                |
| Columbia Falls Police Department   | 4,740      | 1                               | 9                                 |
| Hamilton Police Department         | 4,404      | 1                               | 15                                |
| Glasgow Police Department          | 3,324      | 1                               | 7                                 |
| West Yellowstone Police Department | 1,307      | 1                               | 6                                 |
| TOTALS 12 Agencies                 | 348,369    | 29                              | 537                               |

#### SHERIFF'S OFFICE & POLICE DEPARTMENTS TOTALS

Agencies = 17 18% of total reported agencies

Population covered = 543,747 52% of total reported agencies population

School Resource Officers = 55 4% of total reported sworn officers