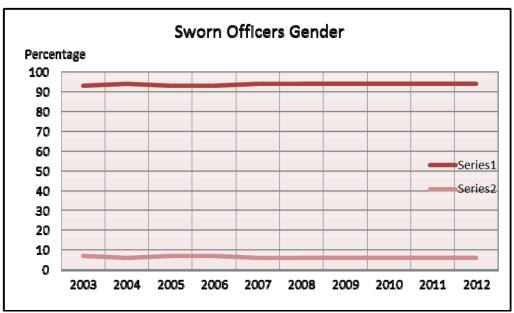

<sup>\*</sup> Police Departments includes 1 University.

| Full-time Sworn Officers by Gender |                         |       |                                 |       |  |  |  |  |
|------------------------------------|-------------------------|-------|---------------------------------|-------|--|--|--|--|
| Agency                             | Number of Male Officers | %     | Number of<br>Female<br>Officers | %     |  |  |  |  |
| Sheriff's Offices                  | 572                     | 94.5% | 33                              | 5.5%  |  |  |  |  |
| Police Departments *               | 693                     | 92.6% | 55                              | 7.4%  |  |  |  |  |
| Subtotal                           | 1,265                   | 93.5% | 88                              | 6.5%  |  |  |  |  |
| Airport Security                   | 9                       | 100%  | 0                               | 0%    |  |  |  |  |
| State Agencies                     | 365                     | 81.1% | 85                              | 18.9% |  |  |  |  |
| Tribal Agencies                    | 67                      | 88.2% | 9                               | 11.8% |  |  |  |  |
| University Security                | 13                      | 76.5% | 4                               | 23.5% |  |  |  |  |
| Totals                             | 1,719                   | 90.2% | 186                             | 9.8%  |  |  |  |  |